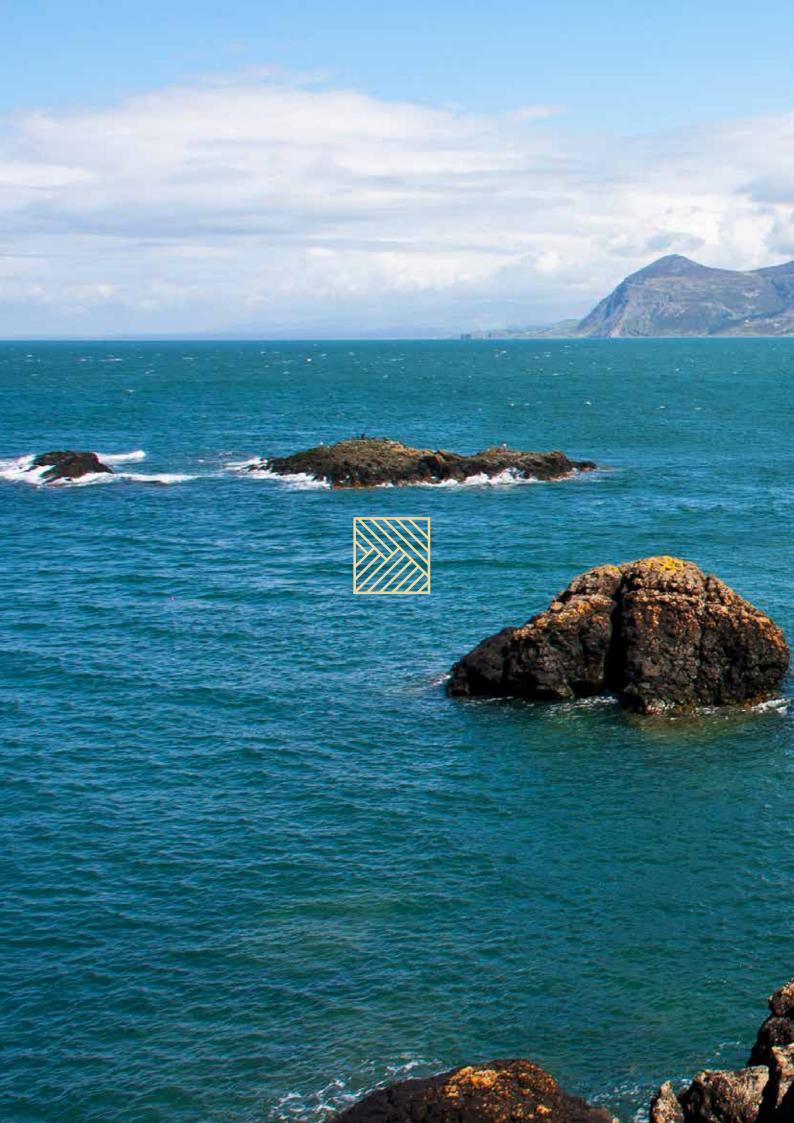

#### LLŶN PENINSULA

Known as Snowdon's Arm, the Llŷn Peninsula is a beautiful, natural location, enjoyed by a lucky few who delight in the wide vistas across the sea to Anglesey, the Dublin coast and the Wicklow Mountains beyond.

The Llŷn enjoys a unique micro-climate benefiting from the warmth of the Gulf Stream, in a coastal landscape where time seems to tick to a slower beat.

THE BEAUTIFUL LLŶN PENINSULA