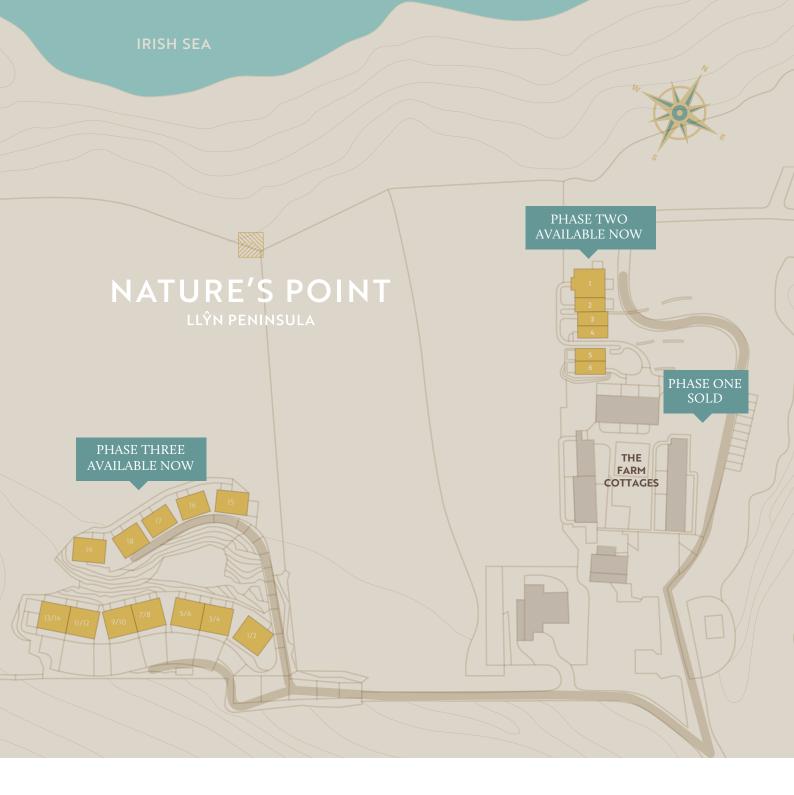

#### AN EXCLUSIVE DEVELOPMENT

Set amongst the rolling hills of the lush Welsh countryside and overlooking sparkling ocean.

Nature's Point is a true hidden gem, the ideal base for a Welsh holiday offering spectacular sea views and fresh country air. Set on a sweeping coastal landscape, we have created the perfect holiday location by transforming a farm into luxury self catering cottages. Now, we are adding a strictly limited number of exceptional new properties to offer a unique holiday experience and superb investment potential.

The first six of these luxurious new Natural Land cottages completed at the end of 2018, offering a limited number of two and five bedroom properties.

A range of three and five bedroom cottages will then be launched on the southern side of the 15 acre site.

#### LLŶN PENINSULA

call us for information and advice on 01625 416430

OR VISIT NATURALLAND.co.uk

2 bed properties START AT £299,000

3 bed properties START AT £470,000

5 bed properties start at £750,000